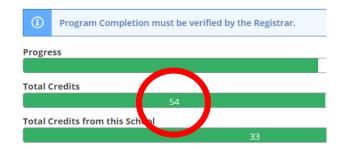

# **How to Identify Your Registration Group**

\*\*\*(Group A = Odd # Student IDs.)

\*\*\*(Group B = Even # Student IDs.)

**Step 1** – Go to "View My Progress" in Student Planning (MassArt Self-Service)

**Step 2** – In your Program Summary, find your Current Earned OVERALL credits (circled in red below).

**Step 3** – Take this number and use the chart below to identify your Registration Group.

| REGISTRATION GROUPS  | CURRENT EARNED OVERALL CREDITS |
|----------------------|--------------------------------|
| REGISTRATION GROUP 1 | 90+                            |
| REGISTRATION GROUP 2 | 60 - 89                        |
| REGISTRATION GROUP 3 | 30 - 59                        |
| REGISTRATION GROUP 4 | 0 - 29                         |