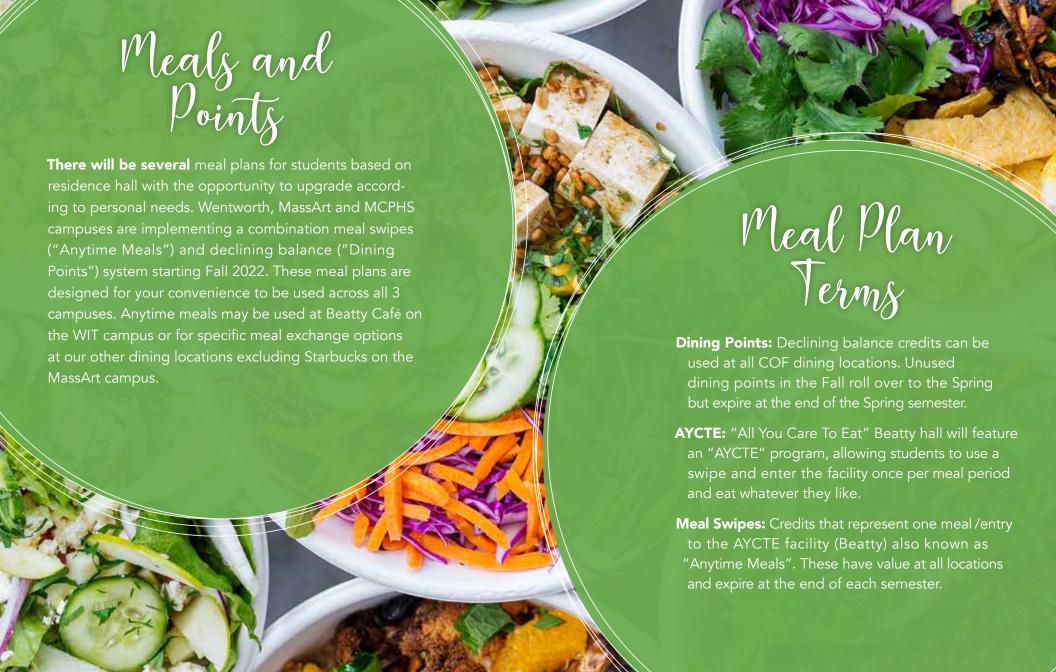

## Resident Plans

All resident students are required to have a meal plan. The Titanium plan is the minimum required plan for residents of Smith Hall and the Tree House. The Ruby plan is the minimum required plan for residents in the Artists' Residence. Any resident may choose to upgrade to a higher level meal plan.