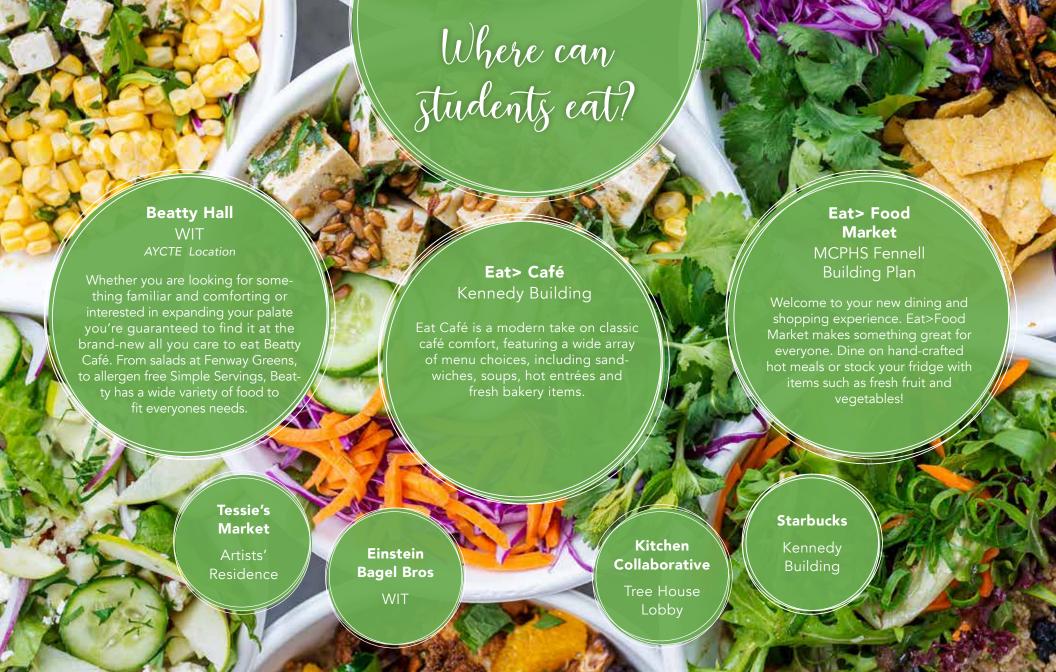

## Commuter Plans

Commuter plans are available for WIT, MassArt, and MCPHS communities. These plans offer the convenience of dining on all 3 campuses for commuter students.

| HUNTINGTON                           | \$575 |
|--------------------------------------|-------|
| 50 Anytime Meals + 100 Dining Points |       |